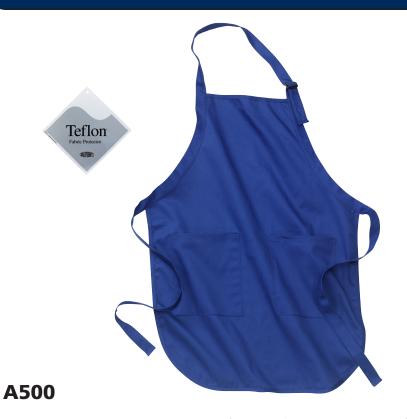

## Full Length Apron with Pockets

## PORT AUTHORITY

- \* 6.9 ounce weight \* 100% Cotton w/ Teflon Finish (Washed denim has no finish)
- \* 2 waist level pockets with one pen pocket \* Adjustable neck straps & waist ties

| Finished Measurements in Inches |             |  |  |  |
|---------------------------------|-------------|--|--|--|
| Apron Length, Width             | 22"w x 30"l |  |  |  |
| Strap Width                     | 1"          |  |  |  |
| Total Waist Strap Length        | 70.5"       |  |  |  |
| Pocket Width, Hight             | 6 ½" x 8"   |  |  |  |
| Width at Top of Apron           | 10.75"      |  |  |  |

Apron length and width not including strap. Waist strap measured from end to end across apron. Pocket dimentsons measured individually.