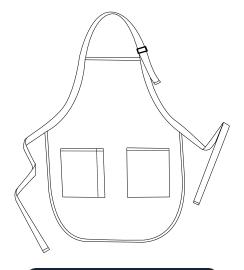

## Full Length Apron with Pockets

## PORT AUTHORITY

- \* 6.9 ounce weight \* 100% Cotton w/ Teflon Finish (Washed denim has no finish)
- \* 2 waist level pockets with one pen pocket \* Adjustable neck straps & waist ties

| Finished Measurements in Inches |             |  |  |  |
|---------------------------------|-------------|--|--|--|
| Apron Length, Width             | 22"w x 30"l |  |  |  |
| Strap Width                     | 1"          |  |  |  |
| Total Waist Strap Length        | 70.5"       |  |  |  |
| Pocket Width, Hight             | 6 ½" x 8"   |  |  |  |
| Width at Top of Apron           | 10.75"      |  |  |  |

Apron length and width not including strap. Waist strap measured from end to end across apron. Pocket dimentsons measured individually.