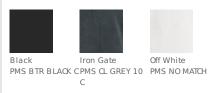

and an open hem. Contrast Eddie Bauer logo embroidered on hem. Made of 17-ounce, 100% polyester fleece.

#### **CARE INSTRUCTIONS**

Machine wash cold, wash inside out with like colors. Do not Bleach. Do not iron. Do not dry clean. Tumble dry low.

Tips For Effectively Screen Printing Polyester Fabrics



front



back

### HOW TO MEASURE



#### CHEST

With arms down at sides, measure around the upper body, under arms and over the fullest part of the chest.

#### SIZE CHART

|      | XS    | S     | М     | L     | XL    | 2XL   | 3XL   | 4XL   |
|------|-------|-------|-------|-------|-------|-------|-------|-------|
| Size | 2     | 4/6   | 8/10  | 12/14 | 16/18 | 20/22 | 24/26 | 28/30 |
| Bust | 32-33 | 34-35 | 36-37 | 38-40 | 41-43 | 44-46 | 47-49 | 50-52 |

## **COLOR INFORMATION**