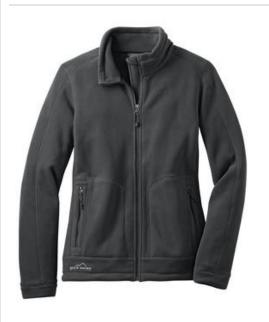

# Ladies Wind Resistant Full-Zip Fleece Jacket EB231

Built from high density heavyweight fleece, our wind resistant jacket handles the wind without bulk. Great as a mid-layer, this fleece is stylish and warm enough to be worn on its own. Cadet collar with chin guard, reverse coil zipper, front zippered pockets, open cuffs and an open hem. Contrast Eddie Bauer logo embroidered on hem. Made of 17-ounce, 100% polyester fleece.